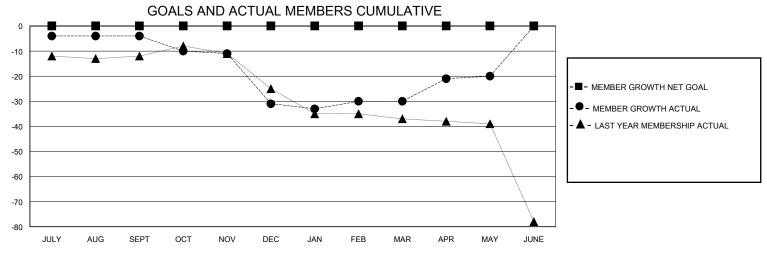

## MONTHLY MEMBERSHIP PROGRESS REPORT

District 121

Results as of: 5/31/2020

| GMT:                  |               |           | GMT CA        |                       |                         |                         |                                                    |  |
|-----------------------|---------------|-----------|---------------|-----------------------|-------------------------|-------------------------|----------------------------------------------------|--|
| Clubs                 |               |           |               | Members               |                         |                         |                                                    |  |
| RESULTS FOR 2019-2020 |               |           |               | RESULTS FOR 2019-2020 |                         |                         |                                                    |  |
| QUARTER               | NEW CLUB GOAL | NEW CLUBS | DROPPED CLUBS | QUARTER MEM           | MBER GROWTH NET<br>GOAL | MEMBER GROWTH<br>ACTUAL | DROPPED<br>MEMBERS ACTUAL<br>(including transfers) |  |
| JULY/AUG/SEPT         | 0             | 0         | 1             | JULY/AUG/SEPT         | 0                       | 6                       | 9                                                  |  |
| OCT/NOV/DEC           | 0             | 0         | 1             | OCT/NOV/DEC           | 0                       | 11                      | 36                                                 |  |
| JAN/FEB/MAR           | 0             | 0         | 0             | JAN/FEB/MAR           | 0                       | 11                      | 10                                                 |  |
| APR/MAY/JUNE          | 0             | 1         | 0             | APR/MAY/JUNE          | 0                       | 40                      | 24                                                 |  |